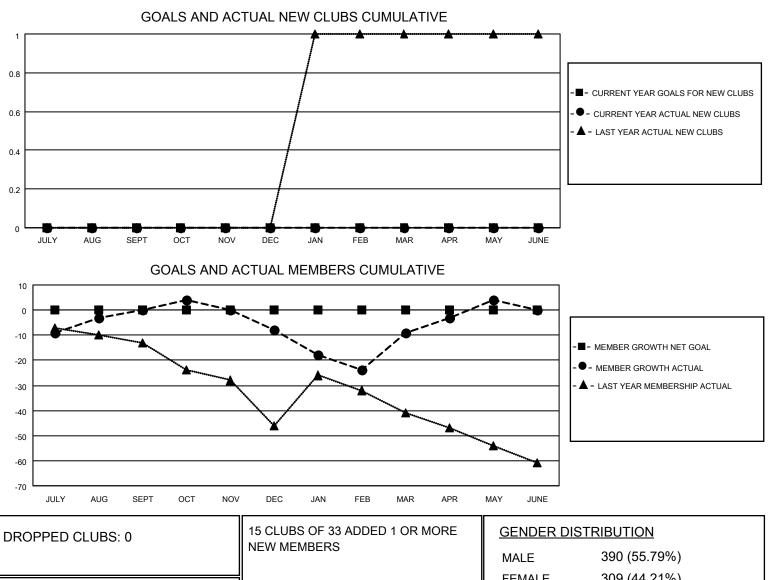

## LOCATION TEXAS

District 2 T3

Results as of: 5/31/2021

| Clubs                 |               |           |               | Members               |                        |                         |                                                    |  |  |
|-----------------------|---------------|-----------|---------------|-----------------------|------------------------|-------------------------|----------------------------------------------------|--|--|
| RESULTS FOR 2020-2021 |               |           |               | RESULTS FOR 2020-2021 |                        |                         |                                                    |  |  |
| QUARTER               | NEW CLUB GOAL | NEW CLUBS | DROPPED CLUBS | QUARTER               | BER GROWTH NET<br>GOAL | MEMBER GROWTH<br>ACTUAL | DROPPED<br>MEMBERS ACTUAL<br>(including transfers) |  |  |
| JULY/AUG/SEPT         | 0             | 0         | 0             | JULY/AUG/SEPT         | 0                      | 33                      | 28                                                 |  |  |
| OCT/NOV/DEC           | 0             | 0         | 0             | OCT/NOV/DEC           | 0                      | 16                      | 24                                                 |  |  |
| JAN/FEB/MAR           | 0             | 0         | 0             | JAN/FEB/MAR           | 0                      | 25                      | 26                                                 |  |  |
| APR/MAY/JUNE          | 0             | 0         | 0             | APR/MAY/JUNE          | 0                      | 28                      | 14                                                 |  |  |

| DROPPED MEMBERS |    |                           | FEMALE       | 309 (44.21%)              |    |
|-----------------|----|---------------------------|--------------|---------------------------|----|
| DECEASED        | 15 | CLICK HERE FOR CUMULATIVE | TOTAL FAMILY | TOTAL FAMILY UNIT MEMBERS |    |
| CLUB CANCELLED  | 0  | MEMBERSHIP DATA           |              |                           | 47 |
| OTHER           | 77 |                           | FAMILY MEMBE | RS PAYING HALF            | 47 |
| TOTAL           | 92 |                           | DOLO         |                           |    |